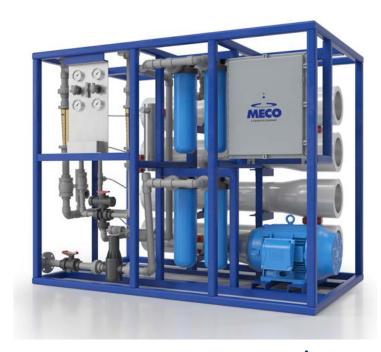

# MMRO LT

## **OVERVIEW:**

- Leading manufacturer of reverse osmosis desalination plants
- Produces potable drinking water
- · Completely packaged units for minimum field installation
- Hazardous area classification options
- · All components manufactured by MECO
- Spare parts also available
- Offer custom system design
- Supported by MECO 24-hour customer service
- Backed by warranty

#### Standard Features

- Side entry piping on RO pressure vessels allows for easier cleaning and removal of membranes when the need arises
- Product water sample ports facilitate troubleshooting
- Cross flow exceeds manufacturers' recommendations
- Conservative flux rate

### **Equipment Details**

- · Marine cable
- 2 Step Filtration
- · Integrated control and instrument panel
- Duplex Stainless high pressure pump
- TEFC motors

| Model        | CAPACITY in GPD<br>[m3/day] |
|--------------|-----------------------------|
| MMRO-LT II   | 8,450 [32]                  |
| MMRO-LT III  | 12,700 [48]                 |
| MMRO-LT IV   | 16,900 [64]                 |
| MMRO-LT V    | 21,100 [80]                 |
| MMRO-LT VI   | 25,360 [96]                 |
| MMRO-LT VII  | 29,600 [112]                |
| MMRO-LT VIII | 33,800 [128]                |