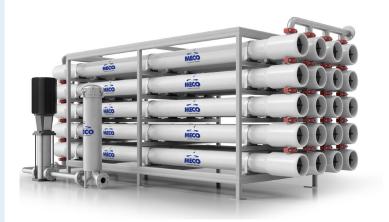

### **OVERVIEW:**

- High purity water for industrial applications
- Completely packaged units for minimum field installation
- Offers multiple pass systems for higher water quality
- All components manufactured by MECO
- Spare parts also available
- Offers custom system designs
- Supported by MECO 24-hour customer service
- Backed by warranty

#### **Standard Features**

- Side entry piping on RO pressure vessels allows for easier cleaning and removal of membranes when the need arises
- Integral cleaning system with pump, tank and instrumentation
- Product water sample ports facilitate troubleshooting and allow probing of pressure vessels to isolate membrane problems
- Cross flow exceeds manufacturers' recommendations
- Conservative flux rates

#### **Equipment Details**

- Fiberglass RO Vessels
- 316 SST high pressure pump
- 316 SST high pressure piping
- 304-316 SST cartridge filter housing
- Galvanized rigid steel conduit
- Stainless steel airlines
- Integrated control and instrument panel
- TEFC motors