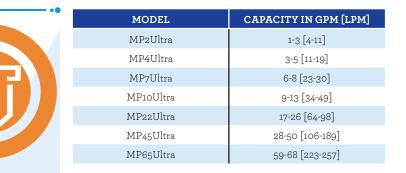

able and Sanitizable Carbon Filter
  - Eliminates channeling associated with nonbackwashable designs
  - Reduces operational costs
  - Increases reliability as compared to chemical injection
- Pump with Variable Frequency Drive (VFD)
  - Allows for unit operation, chemical cleaning, and sanitization functions all with a single pump
- Automatic hot water sanitization
- Manual chemical sanitization
- Recirculation mode
  - Allows unit to continue operation when no water is being drawn from the system

## Equipment Details

- Stainless Steel Feedwater Break Tank
- TEFC motor
- PVC pretreatment piping
- Sanitary 316L SST permeate and EDI piping
- Polypropylene air lines
- Stainless steel hardware
- Single point power supply
- Electric heating element for tempering feed water and sanitization