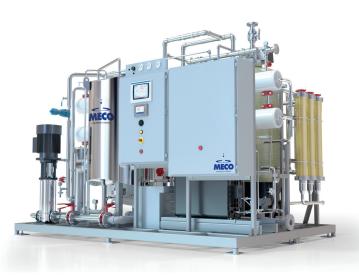

### **Standard Features**

- All major pretreatment, RO, EDI, and UF components located on skid(s)
- Unit is completely piped, wired, and assembled at the factory
  - Fully functional wet FAT
  - Reduces installation costs and startup time
- Automatic backwash, rinse, recirculation and sanitization functions
- Feedwater PID loop
  - Allows for fluctuations in feedwater pressure and temperature without affecting performance
- Backwashable and Sanitizable Carbon Filter
  - Eliminates channeling associated with nonbackwashable designs
  - Reduces operational costs
  - Increases reliability as compared to chemical injection
- Pump with Variable Frequency Drive (VFD)
  - Allows for unit operation, chemical cleaning, and sanitization functions all with a single pump
- Automatic hot water sanitization
- Manual chemical sanitization
- Recirculation mode
  - Allows unit to continue operation when no water is being drawn from the system