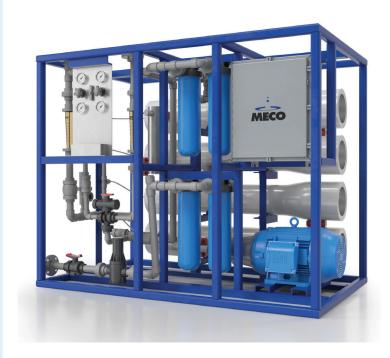

#### **Standard Features**

- Side entry piping on RO pressure vessels allows for easier cleaning and removal of membranes when the need arises
- Product water sample ports facilitate troubleshooting
- Cross flow exceeds manufacturer's recommendations
- Conservative flux rate

## **Equipment Details**

- Marine cable
- 2 Step Filtration
- Integrated control and instrument panel
- Duplex Stainless high pressure pump
- · TEFC motors

| Model        | CAPACITY in GPD<br>[m3/day] |
|--------------|-----------------------------|
| MMRO-LT II   | 8,450 [32]                  |
| MMRO-LT III  | 12,700 [48]                 |
| MMRO-LT IV   | 16,900 [64]                 |
| MMRO-LT V    | 21,100 [80]                 |
| MMRO-LT VI   | 25,360 [96]                 |
| MMRO-LT VII  | 29,600 [112]                |
| MMRO-LT VIII | 33,800 [128]                |